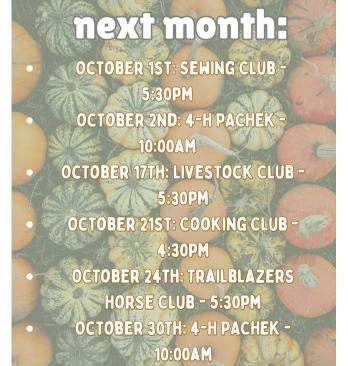

# 2024-2025 CHRISTIAN COUNTY 4-H CLUBS

#### LIVESTOCK CLUB Ages: 5-18

Learn about from animal science, best practices to raising and feeding animals.

You do not need to have animals to participate.

#### Meetings:

September 12
October 17
November 14
December 12
January 16
February 13
March 20
April 17
May 15

Meetings are held at 6:00 pm in the Project Room

#### HORSE CLUB Ages: 9-18

Join in the fun of learning about horse conformation, caring, showing, and safety.

#### Meetings:

September 5 January 9
October 3 February 6
November 7 March 6
December 5 April 10
May 1

Meetings begin at 5:30 p.m. in the arena

#### **SEWING CLUB**

Ages: 9-18

4-H Sewing Club develops fine motor skills and sewing skills for youth while also developing their leadership skills.

#### Meetings:

September 10 February 11
October 1 March 11
November 12 April 8
December 10 May 13

Meetings are held from 5:30 to 7:00 \*Space is limited and sign up is required to attend\*\*

#### **COOKING CLUB**

Ages: 9-18

Learn basic cooking skills and your way around the kitchen to create delicious dishes!!

\*\*\*This Club is FULL\*\*\*

Meetings:

September 16 January 13
October 21 February 10
November 18 March 10
December 16 April 14

Meetings begin at 4:30 p.m. to 6:00 p.m.

4-H Youth Development Agents: Mary Anne Garnett

maryanne.garnett@uky.edu

**Katie Mills** 

kdju222@uky.edu

**Jeremiah Johnson** 

jeremiah.johnson@uky.edu