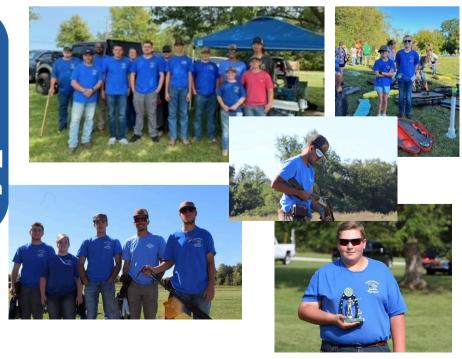

Congratulations to Garrett Polete for shooting 50/50 target, winning 1st place and Top Shot for the 15-18 shotgun division!

### Then...

On September 7th and 8th, the Christian County Sharpshooters took their skills to State! They competed in the 4-H State Shoot in both archery and trap.

WYATT ROEDER WON 1ST PLACE IN SHOTGUN 12-13 DIVISION 2 WITH A **PERFECT SCORE!** 