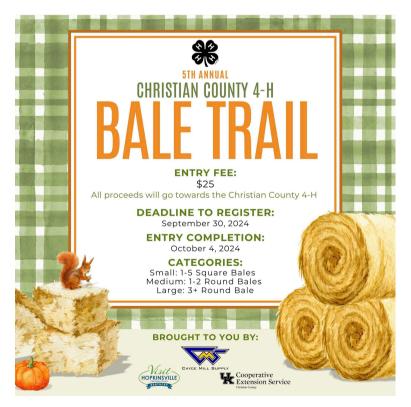

Teen Retreat will be held October 25-27

@ West KY 4-H

Camp. It is for youth in 8th – 12th grade.

Cost: \$90

Registration is due by October 4th.

Please call our office for registration packets.

For Rules and Registration: https://christian.ca.uky.edu/4-h-bale-trail