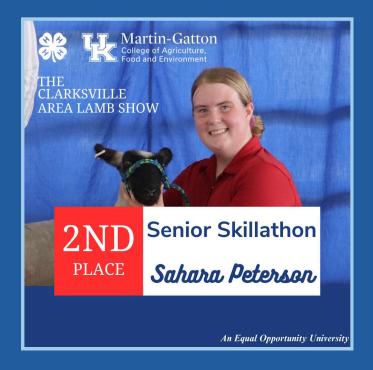

#### **CLOVER BUDS**

Ages: 5-8

Crafts, games, snacks, and more Meetings:

Please check back in October for meeting dates.

Meetings begin at 5:00 p.m.

Congratulations to Sahara
Peterson for being
awarded 2nd Place in
Senior Skillathon at the
Clarksville Area Lamb
Show Awards Banquet!