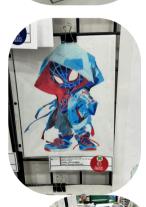

## **STATE FAIR**

| Name     | _                | Divison                | Class # | ▼                                                                     | Ribbon                | Description                                    |  |  |  |
|----------|------------------|------------------------|---------|-----------------------------------------------------------------------|-----------------------|------------------------------------------------|--|--|--|
| Cheyenne | Peterson         | 21st Century<br>Skills | 925     | Senior Division (Grades 9-12)                                         | White                 | Resume                                         |  |  |  |
| Hannah   | Sandifer         | Sandifer Arts          |         | Junior Acrylic                                                        | Green                 | black vase with colorful flowers               |  |  |  |
| Sahara   | Peterson Arts    |                        | 727b    | Senior Acrylic                                                        | Blue                  | spirit horse painting                          |  |  |  |
| Victor   | Groom            | Arts                   | 728a    | Junior Water Color                                                    | Red                   | guy shooting a bow and arrow                   |  |  |  |
| Charlee  | Ganster          | Arts                   | 728b    | Senior Water Color                                                    | Blue                  | rooster                                        |  |  |  |
| Eowyn    | Groom            | Arts                   | 729a    | Junior Abstract                                                       | White                 | cat in 4 boxes of , purple, green, red, yellow |  |  |  |
| Sarah    | Tyler            | Arts                   | 729b    | Senior Abstract                                                       | Red                   | pink, blue, purple small canvas                |  |  |  |
| Brianna  | Farmer           | Arts                   | 730a    | Jurnior Sand Painting                                                 | White                 | ocean (pink, purple, blue)                     |  |  |  |
| Масу     | McGinnis         | Arts                   | 731a    | Junior Self Portrait                                                  | Green                 | diamond self pic                               |  |  |  |
| Ellis    | Garnett          | Arts                   | 734a    | Junior Oil Pastel                                                     | Blue                  | mainly green w/ flower vase and cherry         |  |  |  |
| Charlee  | Ganster          | Arts                   | 738b    | Senior Wax Resist Print                                               | Blue & Class Champion | colorful cow                                   |  |  |  |
| Sahara   | Peterson         | Arts                   | 740b    | Senior Linoleum Print                                                 | Blue                  | red and blue w/ horses                         |  |  |  |
| Emma     | Spann            | Arts                   | 745a    | Junior Black Pencil Drawing                                           | Red                   | dragon                                         |  |  |  |
| Charlee  | Ganster          | Arts                   | 745b    | Senior Black Pencil Drawing                                           | Blue                  | elephant                                       |  |  |  |
| Ella     | Sims             | Arts                   | 747a    | Junior Circular Shape Object                                          | Blue                  | b&w castle drawing                             |  |  |  |
| Allie    | Sandifer         | Arts                   | 748a    | Junior Color Pencil                                                   | Red                   | duck                                           |  |  |  |
| Cheyenne | Peterson         | Arts                   | 748b    | Senior Color Pencil                                                   | Red                   | blue spiderman in blue coat                    |  |  |  |
| Cheyenne | Peterson         | Arts                   | 749b    | Senior Pen and Ink                                                    | Red                   | dragon breathing fire                          |  |  |  |
| Hannah   | Sandifer         | Arts                   | 757a    | Junior Clay                                                           | Blue                  | squirrel (very little)                         |  |  |  |
| Sahara   | Peterson         | Arts                   | 757b    | Senior Clay                                                           | Blue                  | turtle in egg                                  |  |  |  |
| Allie    | Sandifer         | Arts                   | 761a    | Junior Flower Wire Sculpture                                          | Blue                  | purple and red flower                          |  |  |  |
| Brianna  | Farmer           | Arts                   | 763a    | Junior Art Trends – Mixed Media Canvas                                | Red                   | sand w/ blue painted ocean                     |  |  |  |
| Sahara   | Peterson         | Arts                   | 763b    | Senior Art Trends—Mixed Media Canvas                                  | Blue                  | 2 orange catfish                               |  |  |  |
| Hannah   | Sandifer         | Arts                   | 763e    | Junior Jewelry                                                        | Blue                  | pink earrings w/ flowers                       |  |  |  |
| Anne     | Cayce            | Crops                  |         | Soybeans from the current year's crop (three stalks tied together)    | Red                   |                                                |  |  |  |
| Kali     | Kington          | Crops Projects         | 607     | Yellow-shelled, from the previous year's crop                         | White                 |                                                |  |  |  |
| Macy     | Kington          | Crops Projects         | 615     | Soybeans from the previous year's crop (1-gal zip lock bag)           | White                 |                                                |  |  |  |
| Carson   | Clark            | Crops Projects         | 620     | Wheat from the current year's crop                                    | White                 |                                                |  |  |  |
| Carson   | Clark            | Electric               | 651     | Display of wire sizes and types with description and example of usage | White                 |                                                |  |  |  |
| Cheyenne | Peterson         | Entomology &<br>Honey  | 687A    | First Year Project - Pinned                                           | Blue                  | bug collection iwth 2 boxes                    |  |  |  |
| Jackson  | Clark            | Food Exhibits          | 842     | Three Cheese Muffins                                                  | Blue                  |                                                |  |  |  |
| Eowyn    | Groom            | Food Exhibits          | 843     | Three Rolled Biscuits                                                 | scuits Red            |                                                |  |  |  |
| Lola     | Renshaw          | Food Exhibits          | 844     | Three Scones                                                          | Red                   | clovers                                        |  |  |  |
| Elinor   | Groom            | Food Exhibits          | 848     | Three Brownies                                                        | Red                   |                                                |  |  |  |
| Emma     | Spann            | Food Exhibits          | 849     | Three Snickerdoodle Cookies                                           | Red                   | Exhibi                                         |  |  |  |
| Jackson  | Clark            | Food Exhibits          | 851     | Half of One 8" or 9" Layer Carrot or Zucchini Cake                    | Red                   | Blue, I                                        |  |  |  |
| Sophia   | Tyler Food Exhib |                        | 855     | Three Soft Pretzels                                                   | White                 | :                                              |  |  |  |
|          | <b></b>          |                        | -       |                                                                       |                       |                                                |  |  |  |