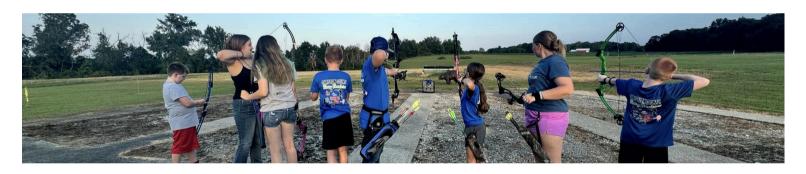

### Then...

On September 7th and 8th, the Christian County Sharpshooters took their skills to State! They competed in the 4-H State Shoot in both archery and trap.

WYATT ROEDER WON 1ST PLACE IN SHOTGUN 12-13 DIVISION 2 WITH A **PERFECT SCORE!** 