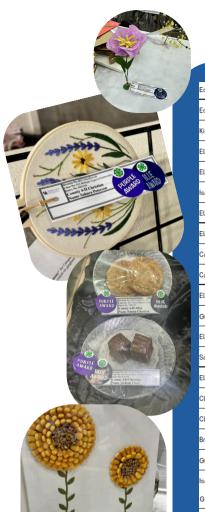

## **STATE FAIR**

| Name     | _                | Divison                | Class # | ▼                                                                     | Ribbon                | Description                                    |  |  |  |
|----------|------------------|------------------------|---------|-----------------------------------------------------------------------|-----------------------|------------------------------------------------|--|--|--|
| Cheyenne | Peterson         | 21st Century<br>Skills | 925     | Senior Division (Grades 9-12)                                         | White                 | Resume                                         |  |  |  |
| Hannah   | Sandifer         | Sandifer Arts          |         | Junior Acrylic                                                        | Green                 | black vase with colorful flowers               |  |  |  |
| Sahara   | Peterson Arts    |                        | 727b    | Senior Acrylic                                                        | Blue                  | spirit horse painting                          |  |  |  |
| Victor   | Groom            | Arts                   | 728a    | Junior Water Color                                                    | Red                   | guy shooting a bow and arrow                   |  |  |  |
| Charlee  | Ganster          | Arts                   | 728b    | Senior Water Color                                                    | Blue                  | rooster                                        |  |  |  |
| Eowyn    | Groom            | Arts                   | 729a    | Junior Abstract                                                       | White                 | cat in 4 boxes of , purple, green, red, yellow |  |  |  |
| Sarah    | Tyler            | Arts                   | 729b    | Senior Abstract                                                       | Red                   | pink, blue, purple small canvas                |  |  |  |
| Brianna  | Farmer           | Arts                   | 730a    | Jurnior Sand Painting                                                 | White                 | ocean (pink, purple, blue)                     |  |  |  |
| Масу     | McGinnis         | Arts                   | 731a    | Junior Self Portrait                                                  | Green                 | diamond self pic                               |  |  |  |
| Ellis    | Garnett          | Arts                   | 734a    | Junior Oil Pastel                                                     | Blue                  | mainly green w/ flower vase and cherry         |  |  |  |
| Charlee  | Ganster          | Arts                   | 738b    | Senior Wax Resist Print                                               | Blue & Class Champion | colorful cow                                   |  |  |  |
| Sahara   | Peterson         | Arts                   | 740b    | Senior Linoleum Print                                                 | Blue                  | red and blue w/ horses                         |  |  |  |
| Emma     | Spann            | Arts                   | 745a    | Junior Black Pencil Drawing                                           | Red                   | dragon                                         |  |  |  |
| Charlee  | Ganster          | Arts                   | 745b    | Senior Black Pencil Drawing                                           | Blue                  | elephant                                       |  |  |  |
| Ella     | Sims             | Arts                   | 747a    | Junior Circular Shape Object                                          | Blue                  | b&w castle drawing                             |  |  |  |
| Allie    | Sandifer         | Arts                   | 748a    | Junior Color Pencil                                                   | Red                   | duck                                           |  |  |  |
| Cheyenne | Peterson         | Arts                   | 748b    | Senior Color Pencil                                                   | Red                   | blue spiderman in blue coat                    |  |  |  |
| Cheyenne | Peterson         | Arts                   | 749b    | Senior Pen and Ink                                                    | Red                   | dragon breathing fire                          |  |  |  |
| Hannah   | Sandifer         | Arts                   | 757a    | Junior Clay                                                           | Blue                  | squirrel (very little)                         |  |  |  |
| Sahara   | Peterson         | Arts                   | 757b    | Senior Clay                                                           | Blue                  | turtle in egg                                  |  |  |  |
| Allie    | Sandifer         | Arts                   | 761a    | Junior Flower Wire Sculpture                                          | Blue                  | purple and red flower                          |  |  |  |
| Brianna  | Farmer           | Arts                   | 763a    | Junior Art Trends – Mixed Media Canvas                                | Red                   | sand w/ blue painted ocean                     |  |  |  |
| Sahara   | Peterson         | Arts                   | 763b    | Senior Art Trends—Mixed Media Canvas                                  | Blue                  | 2 orange catfish                               |  |  |  |
| Hannah   | Sandifer         | Arts                   | 763e    | Junior Jewelry                                                        | Blue                  | pink earrings w/ flowers                       |  |  |  |
| Anne     | Cayce            | Crops                  |         | Soybeans from the current year's crop (three stalks tied together)    | Red                   |                                                |  |  |  |
| Kali     | Kington          | Crops Projects         | 607     | Yellow-shelled, from the previous year's crop                         | White                 |                                                |  |  |  |
| Macy     | Kington          | Crops Projects         | 615     | Soybeans from the previous year's crop (1-gal zip lock bag)           | White                 |                                                |  |  |  |
| Carson   | Clark            | Crops Projects         | 620     | Wheat from the current year's crop                                    | White                 |                                                |  |  |  |
| Carson   | Clark            | Electric               | 651     | Display of wire sizes and types with description and example of usage | White                 |                                                |  |  |  |
| Cheyenne | Peterson         | Entomology &<br>Honey  | 687A    | First Year Project - Pinned                                           | Blue                  | bug collection iwth 2 boxes                    |  |  |  |
| Jackson  | Clark            | Food Exhibits          | 842     | Three Cheese Muffins                                                  | Blue                  |                                                |  |  |  |
| Eowyn    | Groom            | Food Exhibits          | 843     | Three Rolled Biscuits                                                 | scuits Red            |                                                |  |  |  |
| Lola     | Renshaw          | Food Exhibits          | 844     | Three Scones                                                          | Red                   | clovers                                        |  |  |  |
| Elinor   | Groom            | Food Exhibits          | 848     | Three Brownies                                                        | Red                   |                                                |  |  |  |
| Emma     | Spann            | Food Exhibits          | 849     | Three Snickerdoodle Cookies                                           | Red                   | Exhibi                                         |  |  |  |
| Jackson  | Clark            | Food Exhibits          | 851     | Half of One 8" or 9" Layer Carrot or Zucchini Cake                    | Red                   | Blue, I                                        |  |  |  |
| Sophia   | Tyler Food Exhib |                        | 855     | Three Soft Pretzels                                                   | White                 | :                                              |  |  |  |
|          | <b></b>          |                        | -       |                                                                       |                       |                                                |  |  |  |

858

Three Pieces Classic Chocolate Fudge

Blue & Class Champion

Food Exhibits

xhibits are placed in three ribbon groups.

- Slue, Red, or White
  Blue Exceeds the standard.
  Red Meets all minimum sta
  - Red Meets all minimum standards. White Fails to meet minimum standards.