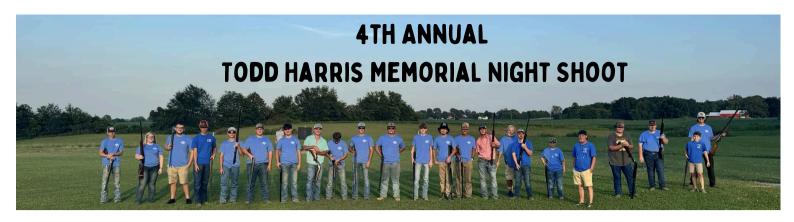

The Christian County 4-H Sharpshooters hosted the 4th Annual Todd Harris Memorial Night Shoot. The club members honored the memory of 4-Her Todd Harris in an opening ceremony and the club also donated to the scholarship fund formed in his name.

Congratulations to Garrett Polete for shooting 50/50 target, winning 1st place and Top Shot for the 15-18 shotgun division!

### Then...

On September 7th and 8th, the Christian County Sharpshooters took their skills to State! They competed in the 4-H State Shoot in both archery and trap.

WYATT ROEDER WON 1ST PLACE IN SHOTGUN 12-13 DIVISION 2 WITH A **PERFECT SCORE!** 