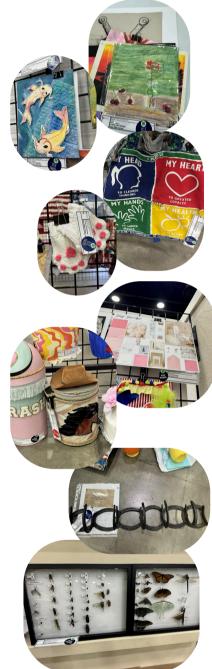

## **STATE FAIR**

| Name     | _                | Divison                | Class # | ▼                                                                     | Ribbon                | Description                                    |  |  |  |
|----------|------------------|------------------------|---------|-----------------------------------------------------------------------|-----------------------|------------------------------------------------|--|--|--|
| Cheyenne | Peterson         | 21st Century<br>Skills | 925     | Senior Division (Grades 9-12)                                         | White                 | Resume                                         |  |  |  |
| Hannah   | Sandifer         | Sandifer Arts          |         | Junior Acrylic                                                        | Green                 | black vase with colorful flowers               |  |  |  |
| Sahara   | Peterson Arts    |                        | 727b    | Senior Acrylic                                                        | Blue                  | spirit horse painting                          |  |  |  |
| Victor   | Groom            | Arts                   | 728a    | Junior Water Color                                                    | Red                   | guy shooting a bow and arrow                   |  |  |  |
| Charlee  | Ganster          | Arts                   | 728b    | Senior Water Color                                                    | Blue                  | rooster                                        |  |  |  |
| Eowyn    | Groom            | Arts                   | 729a    | Junior Abstract                                                       | White                 | cat in 4 boxes of , purple, green, red, yellow |  |  |  |
| Sarah    | Tyler            | Arts                   | 729b    | Senior Abstract                                                       | Red                   | pink, blue, purple small canvas                |  |  |  |
| Brianna  | Farmer           | Arts                   | 730a    | Jurnior Sand Painting                                                 | White                 | ocean (pink, purple, blue)                     |  |  |  |
| Масу     | McGinnis         | Arts                   | 731a    | Junior Self Portrait                                                  | Green                 | diamond self pic                               |  |  |  |
| Ellis    | Garnett          | Arts                   | 734a    | Junior Oil Pastel                                                     | Blue                  | mainly green w/ flower vase and cherry         |  |  |  |
| Charlee  | Ganster          | Arts                   | 738b    | Senior Wax Resist Print                                               | Blue & Class Champion | colorful cow                                   |  |  |  |
| Sahara   | Peterson         | Arts                   | 740b    | Senior Linoleum Print                                                 | Blue                  | red and blue w/ horses                         |  |  |  |
| Emma     | Spann            | Arts                   | 745a    | Junior Black Pencil Drawing                                           | Red                   | dragon                                         |  |  |  |
| Charlee  | Ganster          | Arts                   | 745b    | Senior Black Pencil Drawing                                           | Blue                  | elephant                                       |  |  |  |
| Ella     | Sims             | Arts                   | 747a    | Junior Circular Shape Object                                          | Blue                  | b&w castle drawing                             |  |  |  |
| Allie    | Sandifer         | Arts                   | 748a    | Junior Color Pencil                                                   | Red                   | duck                                           |  |  |  |
| Cheyenne | Peterson         | Arts                   | 748b    | Senior Color Pencil                                                   | Red                   | blue spiderman in blue coat                    |  |  |  |
| Cheyenne | Peterson         | Arts                   | 749b    | Senior Pen and Ink                                                    | Red                   | dragon breathing fire                          |  |  |  |
| Hannah   | Sandifer         | Arts                   | 757a    | Junior Clay                                                           | Blue                  | squirrel (very little)                         |  |  |  |
| Sahara   | Peterson         | Arts                   | 757b    | Senior Clay                                                           | Blue                  | turtle in egg                                  |  |  |  |
| Allie    | Sandifer         | Arts                   | 761a    | Junior Flower Wire Sculpture                                          | Blue                  | purple and red flower                          |  |  |  |
| Brianna  | Farmer           | Arts                   | 763a    | Junior Art Trends – Mixed Media Canvas                                | Red                   | sand w/ blue painted ocean                     |  |  |  |
| Sahara   | Peterson         | Arts                   | 763b    | Senior Art Trends—Mixed Media Canvas                                  | Blue                  | 2 orange catfish                               |  |  |  |
| Hannah   | Sandifer         | Arts                   | 763e    | Junior Jewelry                                                        | Blue                  | pink earrings w/ flowers                       |  |  |  |
| Anne     | Cayce            | Crops                  |         | Soybeans from the current year's crop (three stalks tied together)    | Red                   |                                                |  |  |  |
| Kali     | Kington          | Crops Projects         | 607     | Yellow-shelled, from the previous year's crop                         | White                 |                                                |  |  |  |
| Macy     | Kington          | Crops Projects         | 615     | Soybeans from the previous year's crop (1-gal zip lock bag)           | White                 |                                                |  |  |  |
| Carson   | Clark            | Crops Projects         | 620     | Wheat from the current year's crop                                    | White                 |                                                |  |  |  |
| Carson   | Clark            | Electric               | 651     | Display of wire sizes and types with description and example of usage | White                 |                                                |  |  |  |
| Cheyenne | Peterson         | Entomology &<br>Honey  | 687A    | First Year Project - Pinned                                           | Blue                  | bug collection iwth 2 boxes                    |  |  |  |
| Jackson  | Clark            | Food Exhibits          | 842     | Three Cheese Muffins                                                  | Blue                  |                                                |  |  |  |
| Eowyn    | Groom            | Food Exhibits          | 843     | Three Rolled Biscuits                                                 | scuits Red            |                                                |  |  |  |
| Lola     | Renshaw          | Food Exhibits          | 844     | Three Scones                                                          | Red                   | clovers                                        |  |  |  |
| Elinor   | Groom            | Food Exhibits          | 848     | Three Brownies                                                        | Red                   |                                                |  |  |  |
| Emma     | Spann            | Food Exhibits          | 849     | Three Snickerdoodle Cookies                                           | Red                   | Exhibi                                         |  |  |  |
| Jackson  | Clark            | Food Exhibits          | 851     | Half of One 8" or 9" Layer Carrot or Zucchini Cake                    | Red                   | Blue, I                                        |  |  |  |
| Sophia   | Tyler Food Exhib |                        | 855     | Three Soft Pretzels                                                   | White                 | :                                              |  |  |  |
|          | <b></b>          |                        | -       |                                                                       |                       |                                                |  |  |  |

858

Three Pieces Classic Chocolate Fudge

Blue & Class Champion

Food Exhibits

xhibits are placed in three ribbon groups.

- Slue, Red, or White
  Blue Exceeds the standard.
  Red Meets all minimum sta
  - Red Meets all minimum standards. White Fails to meet minimum standards.